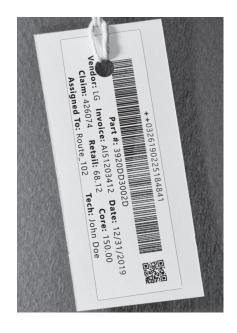

## Parts Tracking Inventory Label

CDA Software v.10 Parts Tracking Label is like no other tracking label you've come across. We have painstakingly developed this label for the past 39 years. And since CDA Software is in the cloud, all remote users have access and usage for this powerful tracking label. Once anyone scans that bar code, CDA will automatically open the claim and give you all the details you need for that particular part. No more keyboard typing for inbounding/outbounding parts.

From the moment you start placing these labels on all your parts, you'll have all you need to know about what any particular part is. Not only will the parts department know what they are handling in detail, but your technicians as well will know at first glance whether the part is a core or not. No more parts being accidental thrown away. We even flag if a core has no value, but still needs to be returned, on the label. No other software company has the smarts and know-how for creating a smart label at this level for the appliance industry.

## Highlights

- Each Part is uniquely given its own tracking number.
- Core values are clearly marked so they can be quickly identified.
- Cores with no value, but still need the core returned are clearly marked.
- Quickly know at first glance at what location your part is located (CDA supports multiple inventory locations).
- 10 pieces of information are displayed on every tracking label.
- Reduce overall parts inventory loss once you start using the CDA inventory label system.
- Just point and click your hand scanner on the bar-code.
  Scanning the bar-code while in Dispatch Claim > will open that Claim
  Scanning the bar-code while in Stock Record > will open that part Stock Record
  Scanning the bar-code while in Tracking Record > will open that part Tracking Record
  Scanning the bar-code while in Vendor Invoice > will open that Vendor Invoice
  Scanning the bar-code while in PO > will open that PO